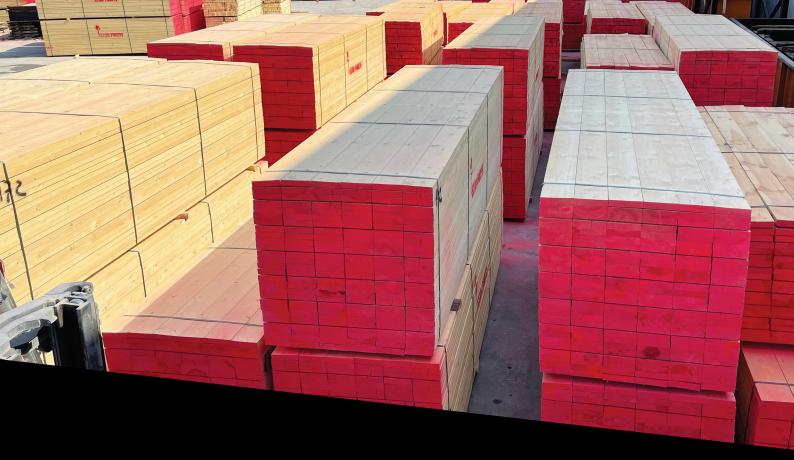

## One of the leading exporter and producer of sawn timber in Central Europe and west Balkan's region

For years we've been leading exporter of European lumber products. Our focus is on sourcing and processing Central European and West Balkan timber, producing the best quality wood products. We're sourcing the timber from over 100 different productions, monitoring the quality of every piece of wood.

## Our products

HARDWOOD, SOFTWOOD and WOOD PRODUCTS, LOGS, VENEER, WOODEN FLOORS and other wood products.

We produce a good volume of unedged beech timber either KD, fresh or AD steamed or light color unsteamed with standard thickness: 16, 18, 20, 22, 26, 32, 38, 58, 60, 70, 80, 90, 100mm Width: 150mm and wider length

2000 mm and longer

We produce according to European standard quality A, AB, BC and ABC log-run grades.